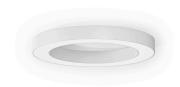

Ceiling or wall lighting fixture for interiors, with direct light emission.

Pickled sheet metal ceiling/wall bracket in polyacrylic paint.

Pickled sheet metal structure in polyacrylic paint.

Aluminium dissipation plates.

Pickled sheet metal covers in white, black or bronze polyacrylic paint, or with gold leaf

 $\label{thm:modelled} \mbox{Modelled polycarbonate diffuser with opaline finish.}$ 