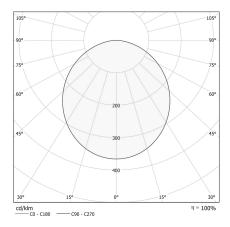

7,57 Kg                  |
| PROTECTION DEGREE          | IP40                     |
| COLOUR TOLLERANCES         | SDCM 3                   |
| GLOW WIRE TEST PERFORMANCE | 850°                     |
| PACKING DIMENSIONS (CM)    | 90,0 x 18,0 x 90,0       |
|                            |                          |



Ceiling or wall lighting fixture for interiors, with direct light emission.

Pickled sheet metal ceiling/wall bracket in polyacrylic paint.

Pickled sheet metal structure in polyacrylic paint.

Aluminium dissipation plates.

Pickled sheet metal covers in white, black or bronze polyacrylic paint, or with gold leaf

 $\label{thm:modelled} \mbox{Modelled polycarbonate diffuser with opaline finish.}$ 







### Technical drawing





#### **Application**



#### Polar diagram