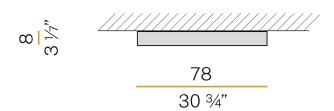

|
| WEIGHT                     | 7,57 Kg                  |
| PROTECTION DEGREE          | IP40                     |
| COLOUR TOLLERANCES         | SDCM 3                   |
| GLOW WIRE TEST PERFORMANCE | 850°                     |
| PACKING DIMENSIONS (CM)    | 90,0 x 18,0 x 90,0       |
|                            |                          |



Ceiling or wall lighting fixture for interiors, with direct light emission.

Pickled sheet metal ceiling/wall bracket in polyacrylic paint.

Pickled sheet metal structure in polyacrylic paint.

Aluminium dissipation plates.

Pickled sheet metal covers in white, black or bronze polyacrylic paint, or with gold leaf

 $\label{thm:modelled} \mbox{Modelled polycarbonate diffuser with opaline finish.}$ 







### Technical drawing





#### **Application**



#### Polar diagram