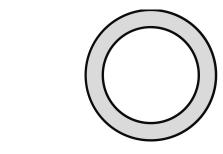

Ceiling or wall lighting fixture for interiors, with direct light emission.

Pickled sheet metal ceiling/wall bracket in polyacrylic paint.

Pickled sheet metal structure in polyacrylic paint.

Aluminium dissipation plates.

Pickled sheet metal covers in white, black or bronze polyacrylic paint, or with gold leaf

 $\label{thm:modelled} \mbox{Modelled polycarbonate diffuser with opaline finish.}$ 